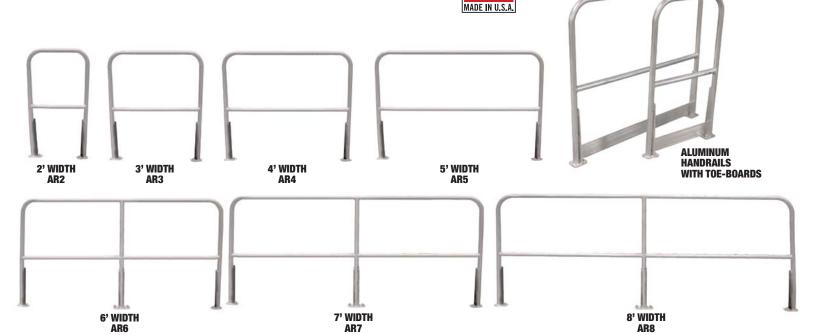

## BOLT-ON ALUMINUM RAILINGS model numbers & measurements

### WITHOUT TOE-BOARDS

| MODEL<br>NO. | RAILING<br>LENGTH |
|--------------|-------------------|
| AR2          | 2'                |
| AR3          | 3'                |
| AR4          | 4'                |
| AR5          | 5'                |
| AR6          | 6'                |
| AR7          | 7'                |
| AR8          | 8'                |

### WITH TOE-BOARDS

| MODEL<br>NO. | RAILING<br>LENGTH |
|--------------|-------------------|
| AR2T         | 2'                |
| AR3T         | 3'                |
| AR4T         | 4'                |
| AR5T         | 5'                |
| AR6T         | 6'                |
| AR7T         | 7'                |
| AR8T         | 8'                |