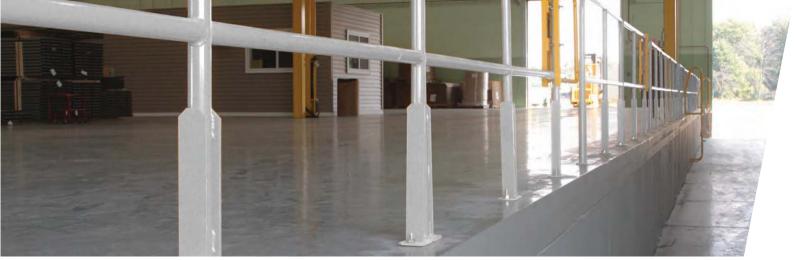

# bolt-on ALUMINUM RAILINGS

# ALUMINUM RAILINGS

- Aluminum one-piece welded construction.
- 1½" diameter tube.
- 42" high with mid-rail.
- Corrosion resistant.
- Non-magnetic.
- Brightened uniform finish.
- Mounting feet have 9/16" diameter holes for bolt-on field installation.
- Mounting hardware not included.
- Available in choices of 7 lengths, 2' through 8'.
- Choose a combination of models for distances greater than 8'.
- Aluminum Railings meet applicable OSHA standards.