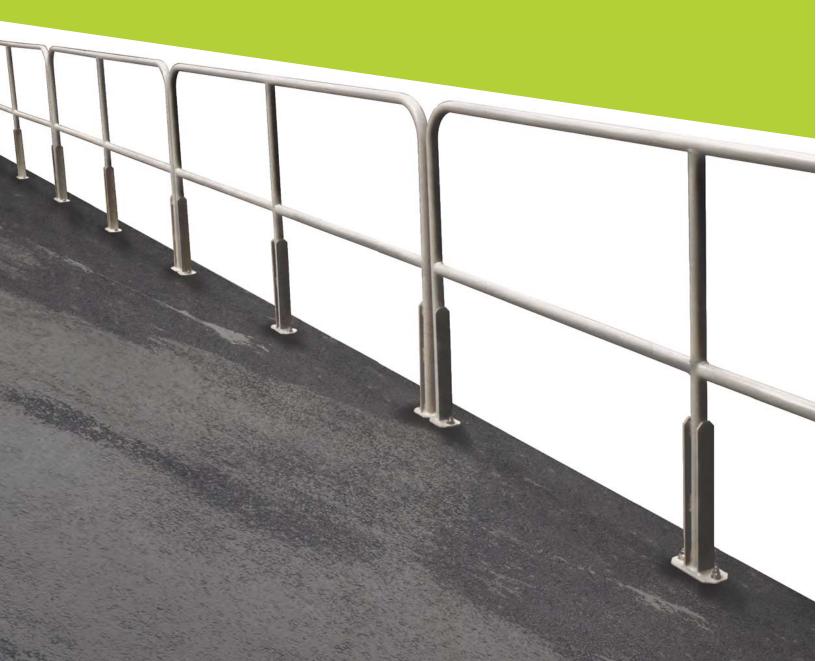

# bolt-on ALUMINUM RAILINGS

# ALUMINUM RAILINGS

- Aluminum one-piece welded construction.
- 1½" diameter tube.
- 42" high with mid-rail.
- Corrosion resistant.
- Non-magnetic.
- Brightened uniform finish.
- Mounting feet have 9/16" diameter holes for bolt-on field installation.
- Mounting hardware not included.
- Available in choices of 7 lengths, 2' through 8'.
- Choose a combination of models for distances greater than 8'.
- Aluminum Railings meet applicable OSHA standards.